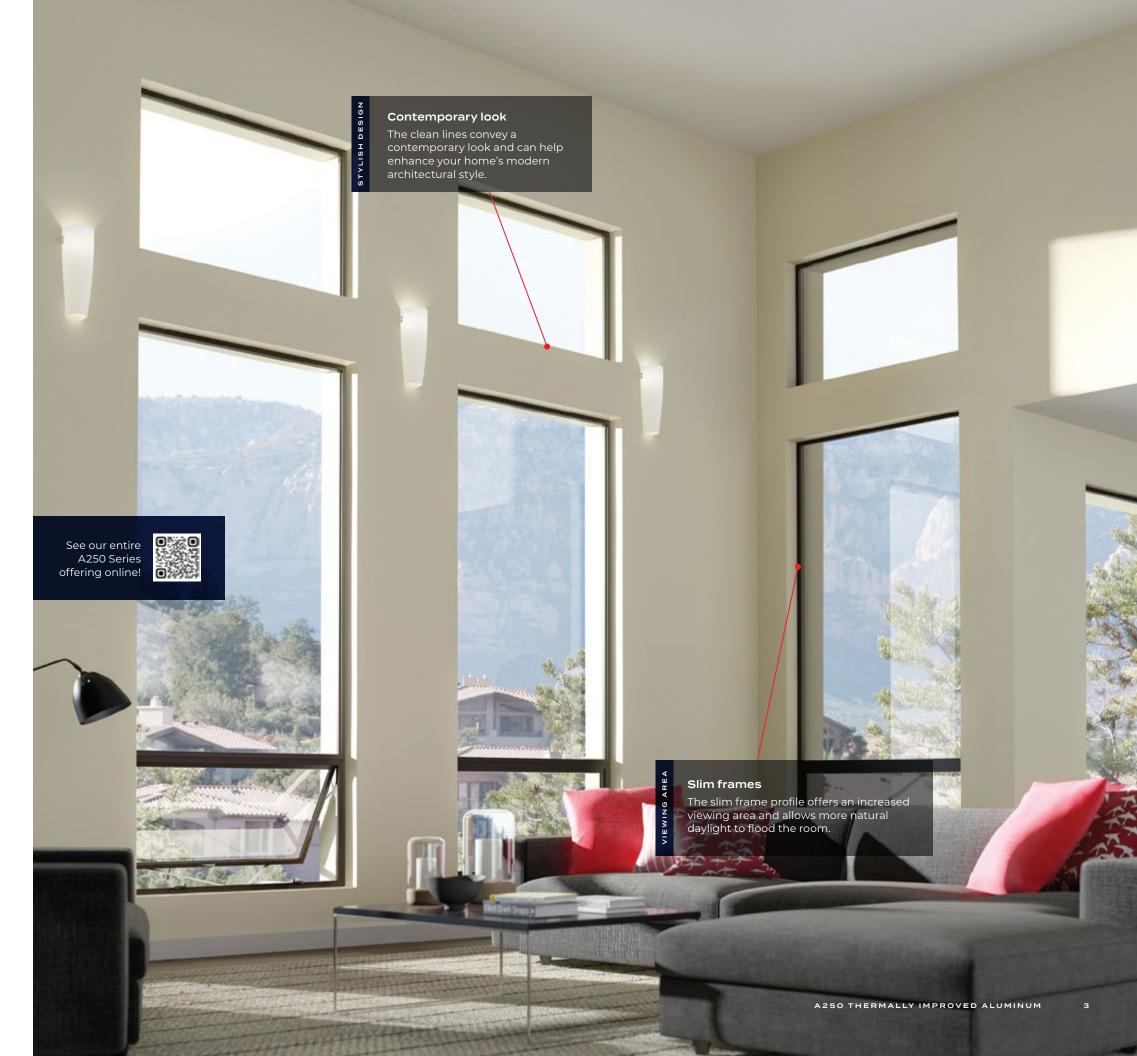

# Bring your home to life

Exhibiting strength and durability without sacrificing aesthetic details, A250 Thermally Improved Aluminum windows and patio doors can be configured to provide expansive views. What's more, they beautifully accentuate the clean, thin lines sought after in contemporary homes, making them a popular choice for architects and builders who embrace modern home design.