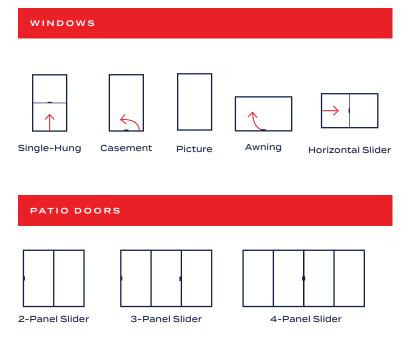

patio doors that best fit your home, your needs, and your price point.

#### CONFIDENCE TO CREATE

We deliver the highestquality windows and patio doors through our passion for craftsmanship and a relentless pursuit of 100%.

#### EVERY DETAIL, EVERY DAY

From robust testing and precision manufacturing processes to the innovations we develop for your comfort, every detail matters.

# Bring your home to life

Exhibiting strength and durability without sacrificing aesthetic details, A250 Thermally Improved Aluminum windows and patio doors can be configured to provide expansive views. What's more, they beautifully accentuate the clean, thin lines sought after in contemporary homes, making them a popular choice for architects and builders who embrace modern home design.

#### SERIES OPTIONS







## Innovations that endure

A250 Thermally Improved Aluminum windows and doors are designed for performance and a long-lasting life. Crafted with high-quality components that start with the rollers and go all the way to the frame itself, A250 windows and doors help your home maintain a comfortable temperature with their improved insulating ability.

#### HARDWARE





- · Single-Hung · Horizontal Slider
- Operator
- · Casement Awning



Sash Lock · Casement

Awning



Anodized

#### GLASS

Select clear glass or choose from an assortment of obscure options for privacy. We also have tinted glass for additional shading from direct sunlight.







#### GRIDS

Enhance your home's spaces with a variety of grid configurations. Select grids placed inside our insulated glass units for easy c